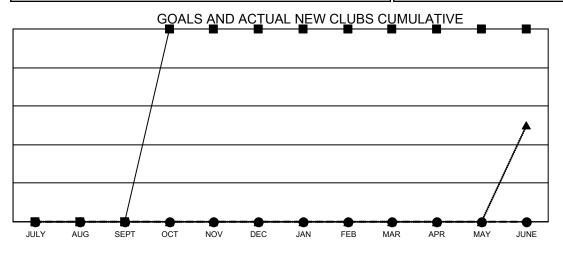

- CURRENT YEAR GOALS FOR NEW CLUBS
- ● CURRENT YEAR ACTUAL NEW CLUBS
- ▲ LAST YEAR ACTUAL NEW CLUBS

## **GMT MONTHLY MEMBERSHIP PROGRESS REPORT**

Results as of: 8/31/2024

Multiple District 28

**LOCATION: UTAH** 

GMT CA 1

| Clubs         |               |             |               | Members               |                         |                         |                                                    |  |
|---------------|---------------|-------------|---------------|-----------------------|-------------------------|-------------------------|----------------------------------------------------|--|
|               | RESULTS FOR   | R 2024-2025 |               | RESULTS FOR 2024-2025 |                         |                         |                                                    |  |
| QUARTER       | NEW CLUB GOAL | NEW CLUBS   | DROPPED CLUBS | QUARTER MEM           | IBER GROWTH NET<br>GOAL | MEMBER GROWTH<br>ACTUAL | DROPPED<br>MEMBERS ACTUAI<br>(including transfers) |  |
| JULY/AUG/SEPT | 0             | 0           | 0             | JULY/AUG/SEPT         | 8                       | 6                       | 9                                                  |  |
| OCT/NOV/DEC   | 2             | 0           | 0             | OCT/NOV/DEC           | 27                      | 0                       | 0                                                  |  |
| JAN/FEB/MAR   | 0             | 0           | 0             | JAN/FEB/MAR           | 7                       | 0                       | 0                                                  |  |
| APR/MAY/JUNE  | 0             | 0           | 0             | APR/MAY/JUNE          | 7                       | 0                       | 0                                                  |  |