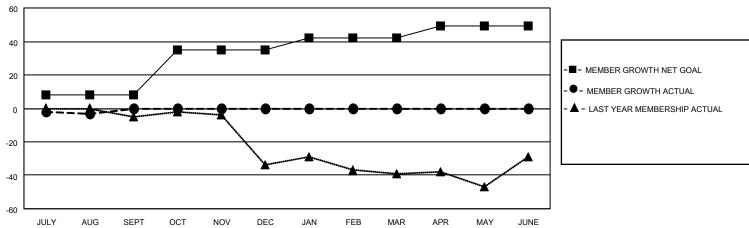

## **GMT MONTHLY MEMBERSHIP PROGRESS REPORT**

Results as of: 8/31/2024

Multiple District 28

**LOCATION: UTAH** 

GMT CA 1

| Clubs         |               |             |               | Members               |                         |                         |                                                    |  |
|---------------|---------------|-------------|---------------|-----------------------|-------------------------|-------------------------|----------------------------------------------------|--|
|               | RESULTS FOR   | R 2024-2025 |               | RESULTS FOR 2024-2025 |                         |                         |                                                    |  |
| QUARTER       | NEW CLUB GOAL | NEW CLUBS   | DROPPED CLUBS | QUARTER MEM           | IBER GROWTH NET<br>GOAL | MEMBER GROWTH<br>ACTUAL | DROPPED<br>MEMBERS ACTUAI<br>(including transfers) |  |
| JULY/AUG/SEPT | 0             | 0           | 0             | JULY/AUG/SEPT         | 8                       | 6                       | 9                                                  |  |
| OCT/NOV/DEC   | 2             | 0           | 0             | OCT/NOV/DEC           | 27                      | 0                       | 0                                                  |  |
| JAN/FEB/MAR   | 0             | 0           | 0             | JAN/FEB/MAR           | 7                       | 0                       | 0                                                  |  |
| APR/MAY/JUNE  | 0             | 0           | 0             | APR/MAY/JUNE          | 7                       | 0                       | 0                                                  |  |

## GOALS AND ACTUAL MEMBERS CUMULATIVE

| DROPPED CLUBS: 0         |   | 3 CLUBS OF 51 ADDED 1 OR MORE<br>NEW MEMBERS | GENDER DISTRIBUTION  MALE 650 (68.13%) |              |     |
|--------------------------|---|----------------------------------------------|----------------------------------------|--------------|-----|
| DROPPED MEMBERS          |   |                                              | FEMALE                                 | 304 (31.87%) |     |
| DECEASED                 | 1 | CLICK HERE FOR CUMULATIVE                    | TOTAL FAMILY UNIT MEMBERS              |              | 241 |
| CLUB CANCELLED 0 OTHER 8 |   | MEMBERSHIP DATA                              | FAMILY MEMBERS PAYING HALF             |              | 122 |
| TOTAL                    | 9 |                                              |                                        |              |     |